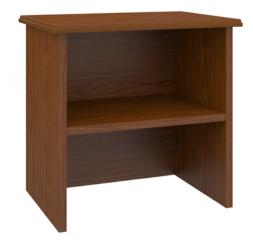

Model: LABH 20.5W 11.75D 20H

#### Features

**Durable Finish** 

Kwalu's proprietary finish doesn't have any of the drawbacks of wood. The finish is moisture impervious, easy to clean and maintenance-free.

OG Edging on Top

This traditional 3%" tiered edging on the top adds character.

Coordinates with Bedside Cabinets

Add to top of bedside cabinets for additional storage; factory pre-drilled and hardware to attach is provided.

### Statement of Line

**LABH** 20.5W 11.75D 20H