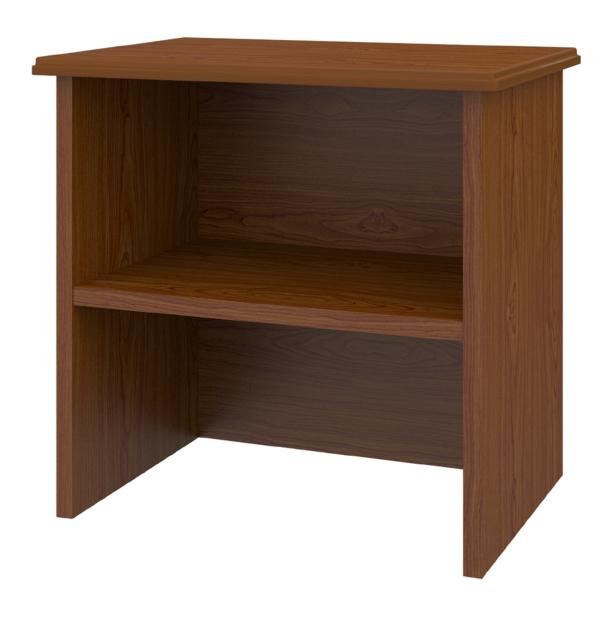

Model: LABH 20.5W 11.75D 20H

#### Features

**Durable Finish** 

Kwalu's proprietary finish doesn't have any of the drawbacks of wood. The finish is moisture impervious, easy to clean and maintenance-free.

OG Edging on Top

This traditional 3%" tiered edging on the top adds character.

Coordinates with Bedside Cabinets

Add to top of bedside cabinets for additional storage; factory pre-drilled and hardware to attach is provided.

### Statement of Line

**LABH** 20.5W 11.75D 20H